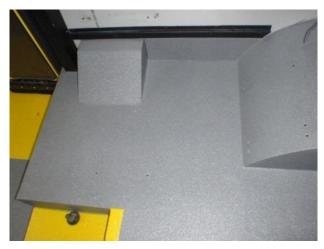

#### **DESCRIPTION**

PRECIDIUM™ MTI Bus Floor is a 100% solids, highperformance, two-component proprietary elastomer that provides a seamless and durable spray-applied floor that will last the lifetime of the bus.

Unlike traditional transit floor coverings, **PRECIDIUM™ MTI Bus Floor** is specifically engineered to meet the needs of the bus industry. It is an innovative, lightweight, seamless floor covering that allows bus original equipment manufacturers (OEM) and Refurbishers to deliver significant benefits to transit properties:

#### **FEATURES**

- Anti-slip characteristics are embedded throughout the entire floor membrane.
- Exceptional impact and abrasion resistance.
- Resistant to cracking under high flex conditions.
- Stain resistant.
- Phthalate-free.
- Waterproof.
- Lighter than vinyl or rubber.
- Superior physical properties.
- Seamless.
- Zero VOCs.
- 10% post-consumer content.
- Soft, comfortable and safe feel underfoot.