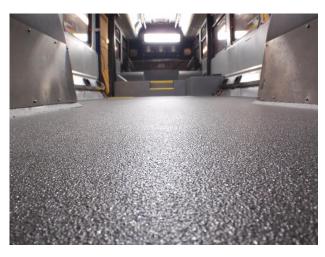

#### **DESCRIPTION**

PRECIDIUM™ MTI Bus Floor is a 100% solids, highperformance, two-component proprietary elastomer that provides a seamless and durable spray-applied floor that will last the lifetime of the bus.

Unlike traditional transit floor coverings, **PRECIDIUM™ MTI Bus Floor** is specifically engineered to meet the needs of the bus industry. It is an innovative, lightweight, seamless floor covering that allows bus original equipment manufacturers (OEM) and Refurbishers to deliver significant benefits to transit properties:

#### **FEATURES**

- Anti-slip characteristics are embedded throughout the entire floor membrane.
- Exceptional impact and abrasion resistance.
- Resistant to cracking under high flex conditions.
- Stain resistant.
- Phthalate-free.
- Waterproof.
- Lighter than vinyl or rubber.
- Superior physical properties.
- Seamless.
- Zero VOCs.
- 10% post-consumer content.
- Soft, comfortable and safe feel underfoot.