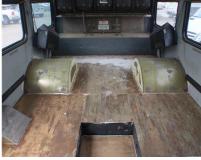

#### **DESCRIPTION**

PRECIDIUM™ MTI Bus Floor is a 100% solids, highperformance, two-component proprietary elastomer that provides a seamless and durable spray-applied floor that will last the lifetime of the bus.

Unlike traditional transit floor coverings, **PRECIDIUM™ MTI Bus Floor** is specifically engineered to meet the needs of the bus industry. It is an innovative, lightweight, seamless floor covering that allows bus original equipment manufacturers (OEM) and Refurbishers to deliver significant benefits to transit properties:

- Maintenance-friendly and easy-to-clean floor covering.
- ✓ Elimination of seams eliminates dirt and water that collects between floor panels.
- Excellent abrasion and adhesion properties result in floors that don't wear quickly or delaminate even under the toughest weather conditions.
- ✓ Floors look newer, longer.
- ✓ Productive spray-applied installation eliminates time-consuming process steps and tasks related to traditional transit floor options.

#### **FEATURES**

- Anti-slip characteristics are embedded throughout the entire floor membrane.
- Exceptional impact and abrasion resistance.
- Resistant to cracking under high flex conditions.
- Stain resistant.
- Phthalate-free.
- Waterproof.
- Lighter than vinyl or rubber.
- Superior physical properties.
- Seamless.
- Zero VOCs.
- 10% post-consumer content.
- Soft, comfortable and safe feel underfoot.