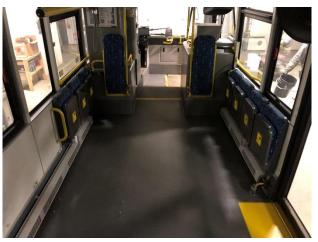

#### **DESCRIPTION**

PRECIDIUM™ MTI Bus Floor is a 100% solids, highperformance, two-component proprietary elastomer that provides a seamless and durable spray-applied floor that will last the lifetime of the bus.

Unlike traditional transit floor coverings, **PRECIDIUM™ MTI Bus Floor** is specifically engineered to meet the needs of the bus industry. It is an innovative, lightweight, seamless floor covering that allows bus original equipment manufacturers (OEM) and Refurbishers to deliver significant benefits to transit properties:

#### **FEATURES**

- Anti-slip characteristics are embedded throughout the entire floor membrane.
- Exceptional impact and abrasion resistance.
- Resistant to cracking under high flex conditions.
- Stain resistant.
- Phthalate-free.
- Waterproof.
- Lighter than vinyl or rubber.
- Superior physical properties.
- Seamless.
- Zero VOCs.
- 10% post-consumer content.
- Soft, comfortable and safe feel underfoot.