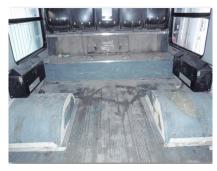

Unlike traditional transit floor coverings, **PRECIDIUM™ MTI Bus Floor** is specifically engineered to meet the needs of the bus industry. It is an innovative, lightweight, seamless floor covering that allows bus original equipment manufacturers (OEM) and Refurbishers to deliver significant benefits to transit properties:

- Maintenance-friendly and easy-to-clean floor covering.
- ✓ Elimination of seams eliminates dirt and water that collects between floor panels.
- Excellent abrasion and adhesion properties result in floors that don't wear quickly or delaminate even under the toughest weather conditions.
- ✓ Floors look newer, longer.
- ✓ Productive spray-applied installation eliminates time-consuming process steps and tasks related to traditional transit floor options.