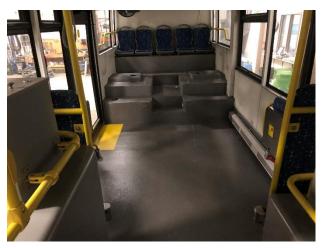

#### **DESCRIPTION**

PRECIDIUM™ MTI Bus Floor is a 100% solids, highperformance, two-component proprietary elastomer that provides a seamless and durable spray-applied floor that will last the lifetime of the bus.

Unlike traditional transit floor coverings, **PRECIDIUM™ MTI Bus Floor** is specifically engineered to meet the needs of the bus industry. It is an innovative, lightweight, seamless floor covering that allows bus original equipment manufacturers (OEM) and Refurbishers to deliver significant benefits to transit properties:

#### **FEATURES**

- Anti-slip characteristics are embedded throughout the entire floor membrane.
- Exceptional impact and abrasion resistance.
- Resistant to cracking under high flex conditions.
- Stain resistant.
- Phthalate-free.
- Waterproof.
- Lighter than vinyl or rubber.
- Superior physical properties.
- Seamless.
- Zero VOCs.
- 10% post-consumer content.
- Soft, comfortable and safe feel underfoot.